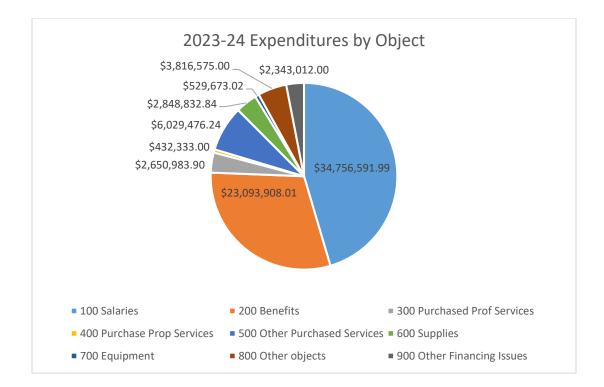

#### **Chartiers Valley School District**

**Budgeted Expenditures Overview** 

- Salaries 44.7%
- Healthcare, PSERS and other benefits 28.8%
- Interest and principal on bonds 6.7%
- Transportation operating and maintenance expenses 6.2%
- Tuition for charter schools and special education 4.6%
- Building operating and maintenance expenses 6.8%
- Only 2.2% available for all other expenses