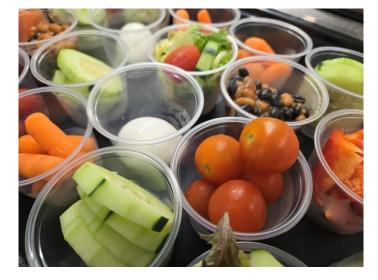

We are excited to reveal our fresh, innovative recipes for the 2024/2025 school year.

Pictured above are just a few, others include: Hot Honey Chicken Pizza, Garlic Parmesan Chicken Ceasar Salad, Ciabatta Deli Sandwiches, International Bowls, Black Bean Hummus Dip, Protein Bites, Waffle Griilled Cheese & Speciality Coffees.

We are confident these tasty new features will catch the student's attention and drives sales as well as combat menu fatigue.