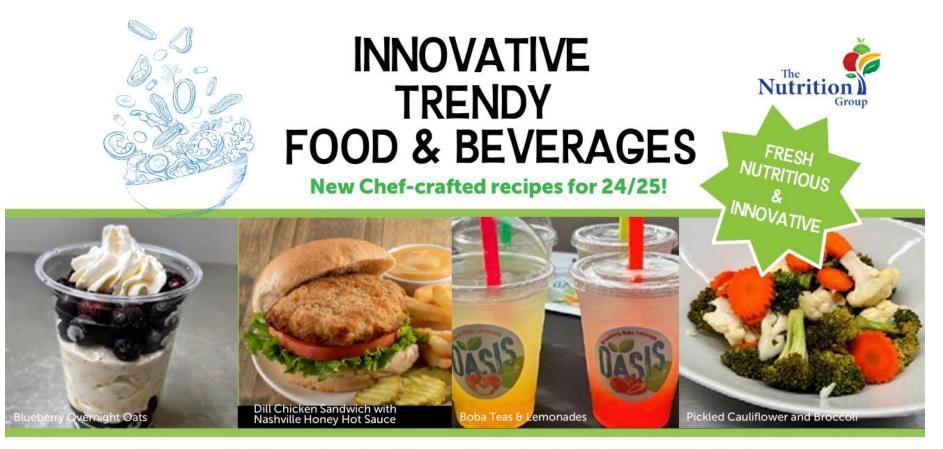

We are excited to reveal our fresh, innovative recipes for the 2024/2025 school year.

Pictured above are just a few, others include: Hot Honey Chicken Pizza, Garlic Parmesan Chicken Ceasar Salad, Ciabatta Deli Sandwiches, International Bowls, Black Bean Hummus Dip, Protein Bites, Waffle Griilled Cheese & Speciality Coffees.

We are confident these tasty new features will catch the student's attention and drives sales as well as combat menu fatigue.