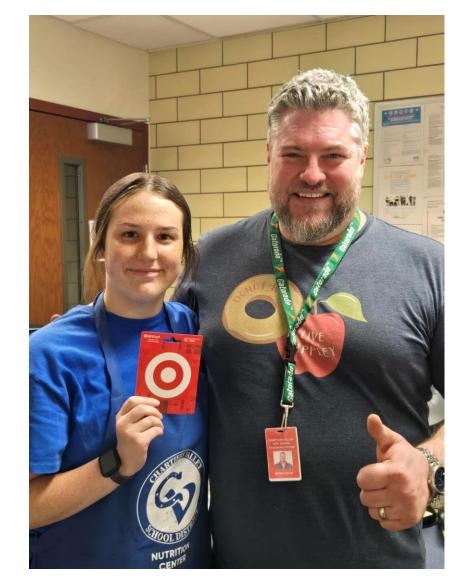

TNG Cares is our Award Program recognizing our team members for their tireless work, dedication and acheivements.

> One of our newest members Savannah, has gone above what has been asked of her for the last year. She has taken to assisting in the ordering process and is comfortable to work any position in our cafeteria. She is fun and professional. An A+ Team Member!