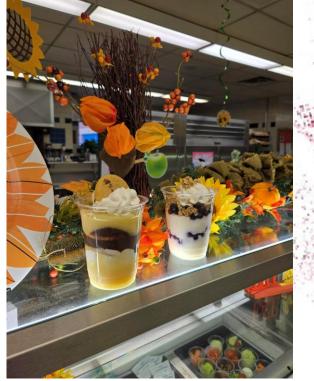

We are excited to reveal our fresh, innovative recipes for the 2024/2025 school year.

Pictured above are just a few, others include: Hot Honey Chicken Pizza, Garlic Parmesan Chicken Ceasar Salad, Ciabatta Deli Sandwiches, International Bowls, Black Bean Hummus Dip, Protein Bites, Waffle Griilled Cheese & Speciality Coffees.

We are confident these tasty new features will catch the student's attention and drives sales as well as combat menu fatigue.