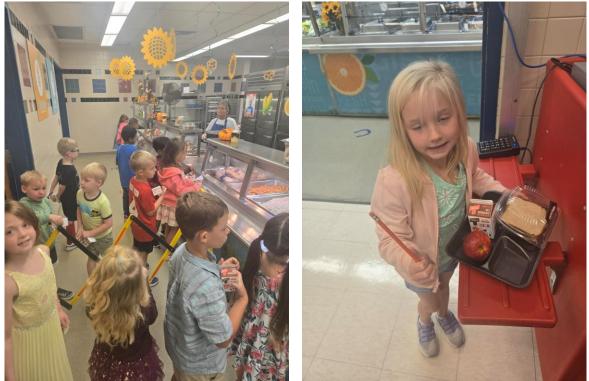

### <u>Chartiers Valley</u> <u>Primary School</u> <u>Open House</u>

We served our fan favorite, Mac 'N' Cheese at the Primary School for their Open House this year!

September Events and Celebrations

### <u>Chartiers Valley</u> <u>Primary School</u> <u>Open House</u>

Students and parents alike loved it so much they would come back with friends to try!

September Events and Celebrations

<u>Chartiers Valley</u> <u>Intermediate School</u> <u>Open House</u>

Mac 'N' Cheese was available for our participants at the Intermediate School. We also had the chance to discuss our new products and fan favorites!

#### Welcoming New Learners to the Cafeteria.

Nutrition for Life is a 3-day event to welcome Pre-K, Kindergarten, or First Grade students into our cafeteria and make them feel special. We had so much fun introducing them to the tastiest half hour of the day!

Thanks to our amazing sponsors, we were able to provide meals and awards to the Kindergarten grade level on September 17<sup>th</sup> –19<sup>th</sup>! Participants received pencils, bookmarks and stickers while they enjoyed a nutritious meal in our cafeteria.