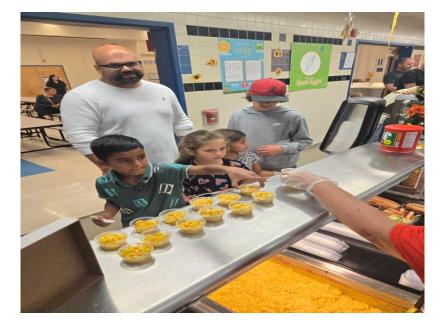

### <u>Chartiers Valley</u> <u>Primary School</u> <u>Open House</u>

We served our fan favorite, Mac 'N' Cheese at the Primary School for their Open House this year!

September Events and Celebrations

### <u>Chartiers Valley</u> <u>Primary School</u> <u>Open House</u>

Students and parents alike loved it so much they would come back with friends to try!

September Events and Celebrations

<u>Chartiers Valley</u> <u>Intermediate School</u> <u>Open House</u>

Mac 'N' Cheese was available for our participants at the Intermediate School. We also had the chance to discuss our new products and fan favorites!